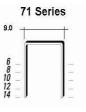

Staples feature a wide 9mm crown, which gives good holding power, but is also discreet.

The fine wire staple is ideal for use in upholstering cotton and polypropylene fabrics for chairs, lounge suites and office partition screens.

Actual staple size:

US7116 drives the following staples:

| Staple code | Box Qty. | Length |
|-------------|----------|--------|
| 71/4CE      | 10,000   | 4mm    |
| 71/6CE      | 10,000   | 6mm    |
| 71/8CE      | 10,000   | 8mm    |
| 71/10CE     | 10,000   | 10mm   |
| 71/12CE     | 10,000   | 12mm   |
| 71/14CE     | 10,000   | 14mm   |