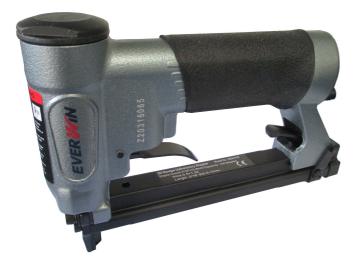

# **US7116** Air Stapler

## State of the Art Pneumatic Stapler

### Features:

- Designed for commercial use.
- Long nose for easy use.
- Rear exhaust.
- Rubber grip.
- Fast bottom loading magazine.

The Everwin<sup>®</sup> US7116 Air Tacker features a convenient bottom loading magazine, with easy release and is light-weight for better maneuverability.